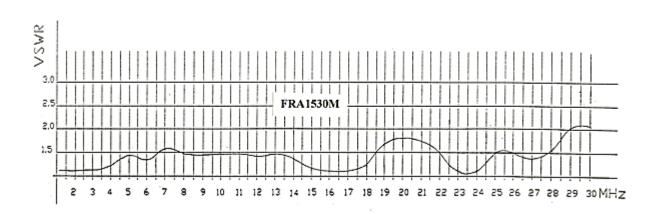

The antenna-system's parameters means that VSWR and efficiency remain within approved limits. No antenna tuner required. The SWR measurement may in reality vary in according to natural resistance, the installation or set-up of the antenna and geodetic position.

## FRA 1530M

Operating range

1,8 - 30 MHz

**VSWR** 

See chart (Depending upon installation)

**Impedance** 

50 Ohm

Power