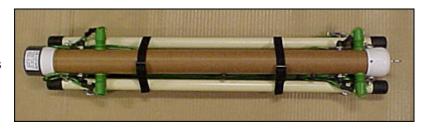

- The antenna is easy to assemble and can be done by one person.
- Balun transformer is fitted into bottom of central rod in order to completely SO239 connelactor.
- The end connection bars are fitted with hooks which can be used as a reel for the antenna wire under transportation.
- The antennas central rod is mechanical dismantled to take a small place under transportation.
- Small transport size.
- Easy to handle, which allows for install of antenna to be quickly ready for use.