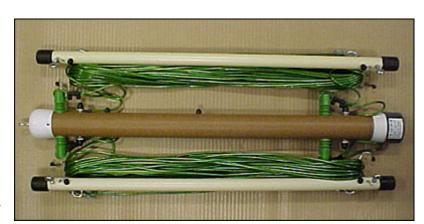

- The antenna is easy to assemble and can be done by one person.
- Balun transformer is fitted into bottom of central rod in order to completely SO239 connelactor.
- The end connection bars are fitted with hooks which can be used as a reel for the antenna wire under transportation.
- The antennas central rod is mechanical dismantled to take a small place under transportation.
- Small transport size.
- Easy to handle, which allows for install of antenna to be quickly ready for use.